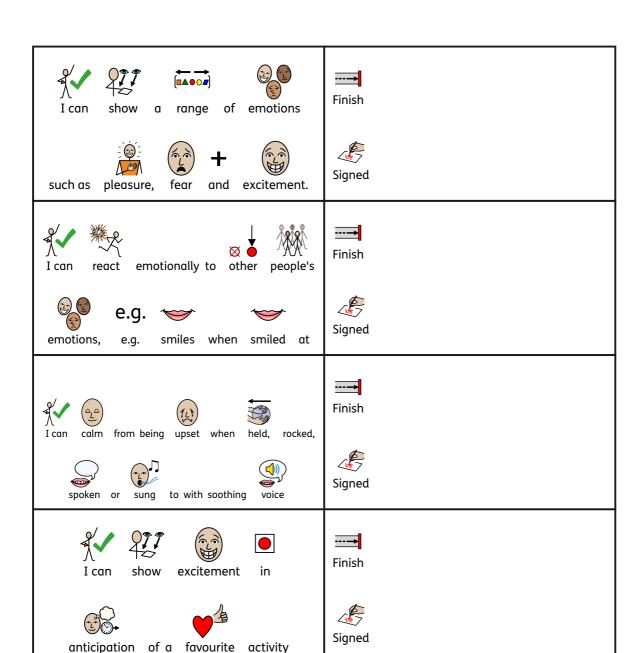

Independent Living and Personal Safety Target









**EXPERIENCING ENVIRONMENTS** AM

























environment with adult support

Signed























Signed









Independent Living and Personal Safety Target







**EXPERIENCING RULES** AM











Independent Living and Personal Safety Target







### I AM EXPERIENCING A SENSE OF SELF















### I AM EXPERIENCING A SENSE OF FAMILY



















**EXPERIENCING** AM THE

**WORLD** 

**AROUND** 

ME















### I AM EXPERIENCING FAMILIAR SPACES















### I AM EXPERIENCING RELATIONSHIPS









# Independence in the Community

Target







#### Ι **EXPERIENCING** AM











## Independence in the Community















#### **EXPERIENCING EXPRESSING EMOTIONS** AM AND















### I AM EXPERIENCING INTERACTIONS









## Independence in the Community









#### **EXPERIENCING INTERACTIONS** AM









Target

# Independence in the Community







#### **EXPERIENCING INTERACTIONS** AM











Careers

and Job Skills Target











I CAN SHOW MY REACTION TO AN ACTIVITY.



















to something I







Signed









I can show a negative reaction to













Signed















Careers

and Job Skills Target









I CAN RESPOND TO A FAMILIAR ADULT.













Signed











----Finish









Careers

and Job Skills Target











I CAN

**ENGAGE** 

IN

**ENVIRONMENTAL** AN

EXPERIENCE.



























Signed

















I can engage in an experience with