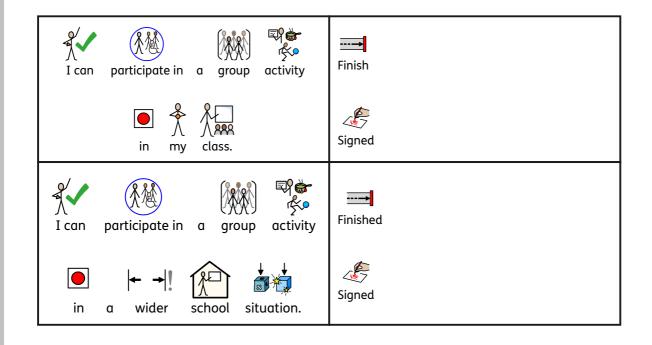

#### **EXPERIENCING INTERACTIONS** AM











Careers

and Job Skills Target











I CAN SHOW MY REACTION TO AN ACTIVITY.



















to something I







Signed









I can show a negative reaction to













Signed















Careers

and Job Skills Target









I CAN RESPOND TO A FAMILIAR ADULT.













Signed











----Finish









Careers

and Job Skills Target











I CAN

**ENGAGE** 

IN

**ENVIRONMENTAL** AN

EXPERIENCE.



























Signed

















I can engage in an experience with













































nature walk.

Signed









Careers and Job Skills Target











I CAN EXPERIENCE USING

**MONEY IN** THE

**REAL** 





























---→ Finish

Signed

















and Job Skills Target Careers











I CAN GET MYSELF READY **FOR** LEARNING **WITH** 



**SUPPORT** 













Finish



learning



Signed











---→

















Signed

subject/activity









Careers and Job Skills Target