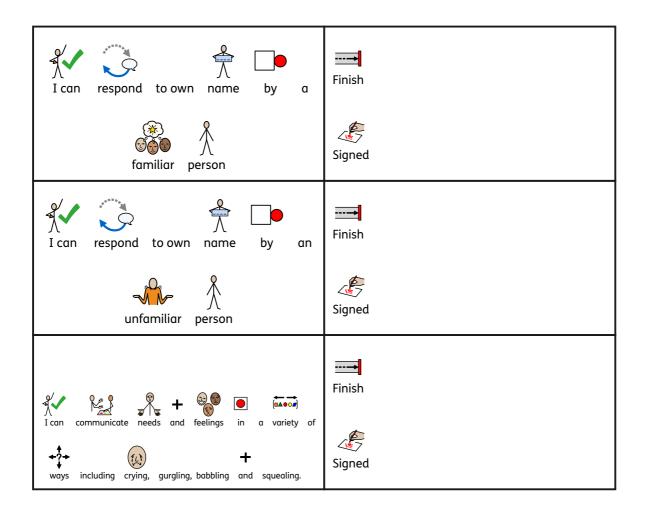

Careers

and Job Skills Target

I CAN RESPOND TO A FAMILIAR ADULT.

Signed

----Finish

Careers

and Job Skills Target

I CAN