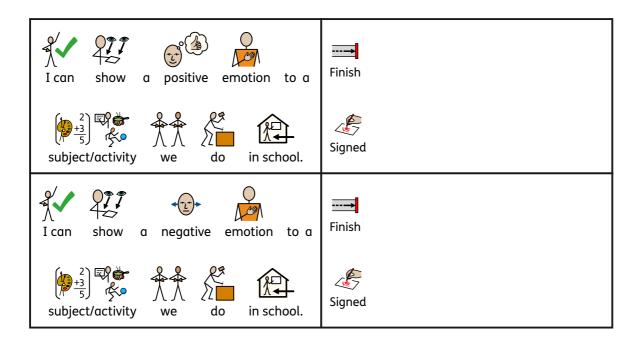

Careers

and Job Skills Target









I CAN RESPOND TO A FAMILIAR ADULT.













Signed











----Finish









Careers

and Job Skills Target











I CAN

**ENGAGE** 

IN

**ENVIRONMENTAL** AN

EXPERIENCE.



























Signed

















I can engage in an experience with













































nature walk.

Signed









Careers and Job Skills Target











I CAN EXPERIENCE USING

**MONEY IN** THE

**REAL** 





























---→ Finish

Signed

















and Job Skills Target Careers











I CAN GET MYSELF READY **FOR** LEARNING **WITH** 



**SUPPORT** 













Finish



learning



Signed











---→

















Signed

subject/activity









Careers and Job Skills Target