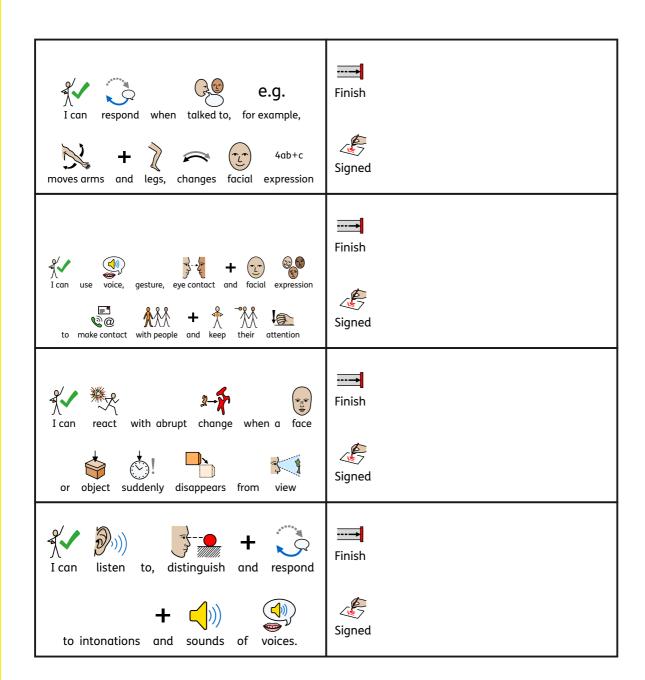

**EXPERIENCING ENVIRONMENTS** AM

























environment with adult support

Signed























Signed









Independent Living and Personal Safety Target







**EXPERIENCING RULES** AM











Independent Living and Personal Safety Target







### I AM EXPERIENCING A SENSE OF SELF















### I AM EXPERIENCING A SENSE OF FAMILY



















**EXPERIENCING** AM THE

**WORLD** 

**AROUND** 

ME















### I AM EXPERIENCING FAMILIAR SPACES















### I AM EXPERIENCING RELATIONSHIPS









# Independence in the Community

Target







#### Ι **EXPERIENCING** AM











## Independence in the Community















#### **EXPERIENCING EXPRESSING EMOTIONS** AM AND















### I AM EXPERIENCING INTERACTIONS









## Independence in the Community









#### **EXPERIENCING INTERACTIONS** AM









Target

# Independence in the Community







#### **EXPERIENCING INTERACTIONS** AM











Careers

and Job Skills Target











I CAN SHOW MY REACTION TO AN ACTIVITY.



















to something I







Signed









I can show a negative reaction to













Signed















Careers

and Job Skills Target









I CAN RESPOND TO A FAMILIAR ADULT.













Signed











----Finish









Careers

and Job Skills Target











I CAN

**ENGAGE** 

IN

**ENVIRONMENTAL** AN

EXPERIENCE.



























Signed

















I can engage in an experience with













































nature walk.

Signed









Careers and J