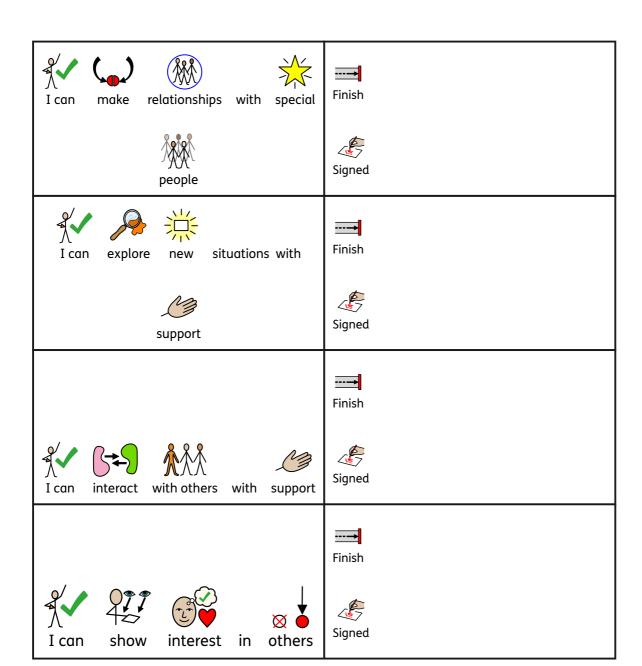

## Independence in the Community Target

I CAN START TO GAIN ATTENTION FROM OTHERS

Independence in the Community Target

START TO I CAN

**MAKE** 

**FRIENDS** 

**START TO I CAN** 

**MAKE** 

**FRIENDS** 

I CAN

**LEARN** TO

**PLAY** 

**WITH OTHERS** 

Target

START TO RECOGNISE **I CAN** 

MY

**FEELINGS** WITH **SUPPORT** 

I CAN

**TAKE** 

ΑN INTEREST IN

MY

CLASS.

Careers

and Job Skills Target