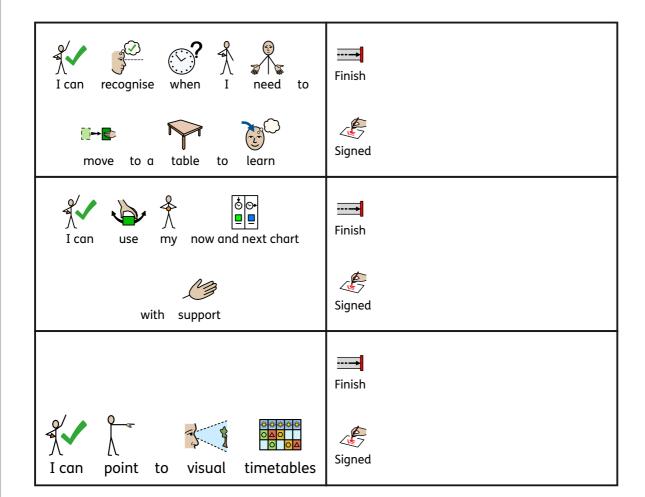

GET

MYSELF READY

**FOR LEARNING** 

Careers and Job Skills Target

I CAN

**TAKE** 

PART

IN

**ACTIVITIES** 

**USING** 

DIFFERENT LEARNING STYLES.

Signed

I can participate in an auditory

Signed

Finish

Signed

I can participate in a kinaesthetic

**Finish** 

or non verbal response to an activity.

Signed